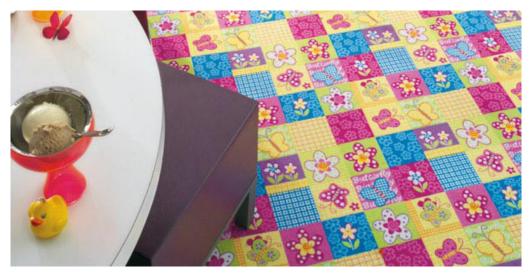

## **BUTTERFLY 57**

## Product properties

| Widths (m)                      | 4.00                                                             | Backing                          | Comfortex Plus Feltbac    |
|---------------------------------|------------------------------------------------------------------|----------------------------------|---------------------------|
| Texture                         | Loop pile                                                        | Pile composition                 | 100% Polyamide<br>(Nylon) |
| Aspect                          | Structured/dessin                                                | Pattern repeating every L*W (cm) | 95 X 100 CM               |
| Domestic Use                    | Intensive : Bedroom,<br>Guest room, Living,                      | Commercial Use                   | -                         |
| (*) if stairs symbol is present | Dining, Hobby, Office,<br>Study, Stairs(*),<br>Entrance, Hallway |                                  |                           |
| Pile height (mm)                | 3.0                                                              | Total thickness (mm)             | 6.5                       |
| Budget                          | €                                                                |                                  |                           |

## Available colors

**BUTTERFLY 57** 

AWE -IZ "Klein Frankrijk", Weverijstraat 1 - 9600 Ronse Belgium - Tel + 32 55 23 02 11 -