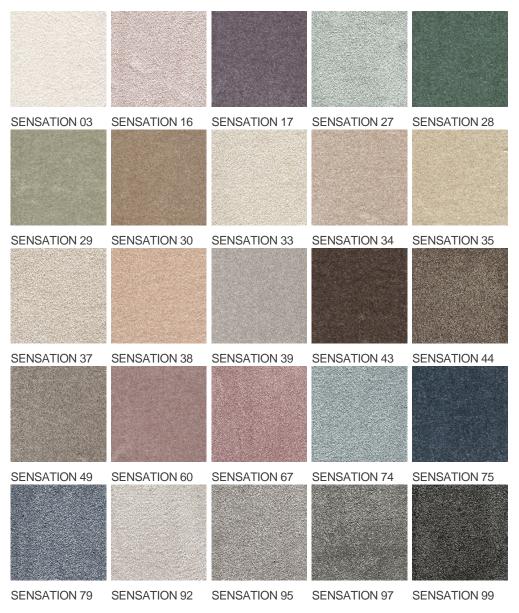

## **SENSATION 60**

Sensation is Séduction's elegant twin sister with delicately curled frisé yarn. Frivolous and graceful at the same time. Comes in eighteen

## Available colors

General.Footer.uaPrintFooter