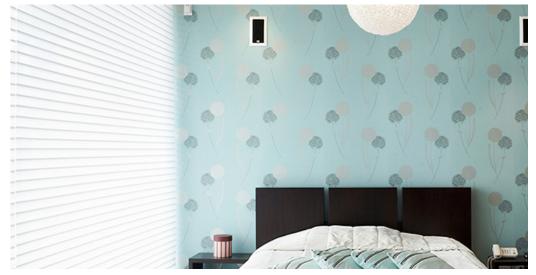

## Product properties

| Widths (m)                           | 4.00/5.00                                                           | Backing                             | Flextex Plus Actionbac |
|--------------------------------------|---------------------------------------------------------------------|-------------------------------------|------------------------|
| Texture                              | Frisé                                                               | Pile composition                    | 100% Polypropylene     |
| Aspect                               | Plain color/speckled                                                | Pattern repeating every<br>L*W (cm) |                        |
| Domestic Use (*) if stairs symbol is | medium/intensive:<br>Bedroom, Guest room,<br>Living, Dining, Hobby, | Commercial Use                      | -                      |
| present                              | Office, Stairs(*)                                                   |                                     |                        |
| Pile height (mm)                     | 19.0                                                                | Total thickness (mm)                | 20.5                   |
| Budget                               | €€€€                                                                |                                     |                        |