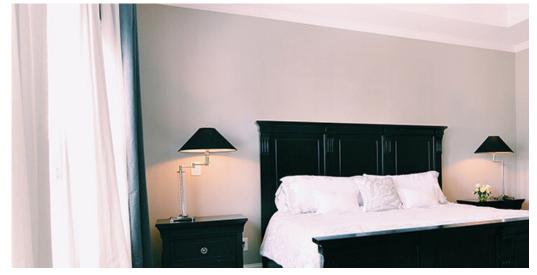

## Product properties

| Widths (m)                         | 4.00/5.00                                   | Backing                             | Recytex Plus Feltbac               |
|------------------------------------|---------------------------------------------|-------------------------------------|------------------------------------|
| Texture                            | Frisé                                       | Pile composition                    | 100% Microfibre<br>Polyester (PES) |
| Aspect                             | Plain color/speckled                        | Pattern repeating every<br>L*W (cm) |                                    |
| Domestic Use                       | medium/intensive:<br>Bedroom, Guest room,   | Commercial Use                      |                                    |
| (*) if stairs symbol is<br>present | Living, Dining, Hobby,<br>Office, Stairs(*) |                                     |                                    |
| Pile height (mm)                   | 7.5                                         | Total thickness (mm)                | 11.0                               |
| Budget                             | ProductDetail.PropertyValues.B2C.Budget.0   |                                     |                                    |